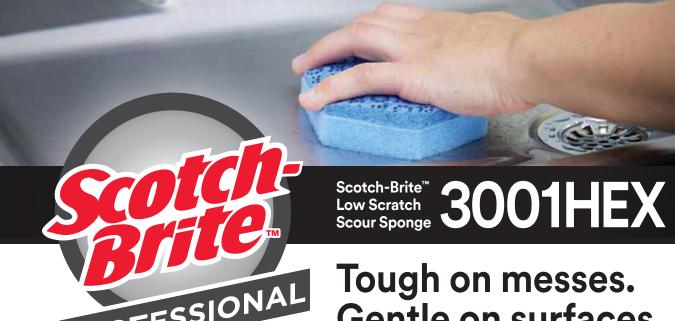

# Gentle on surfaces.

Get a quick clean - with less visible scratches.

### Proprietary POWER DOTS

Engineered to quickly and effectively power through tough messes with less visible scratches.

# • Rinses Clean Easily

The POWER DOT side is specifically engineered to prevent large food particles from getting trapped, so it rinses clean - fast.

## HEX Shape

The hexagon shape makes it easy and comfortable to hold while the extra corners clean hard-to-reach areas.

# • 2-in-1 Cleaning Tool

The POWER DOT side scours through tough messes and the sponge side wipes surfaces clean.

| NAME                                                          | SKU#           | DIMENSIONS                      | UNIT                                            | UPC#              |
|---------------------------------------------------------------|----------------|---------------------------------|-------------------------------------------------|-------------------|
| Scotch-Brite <sup>™</sup> Low Scratch<br>Scour Sponge 3001HEX | 75-0400-3107-4 | 4.45" x 3.85"<br>(113mm x 98mm) | 1 sponge/bag,<br>4 bags/inner,<br>4 inners/case | 506-38060-09635-7 |